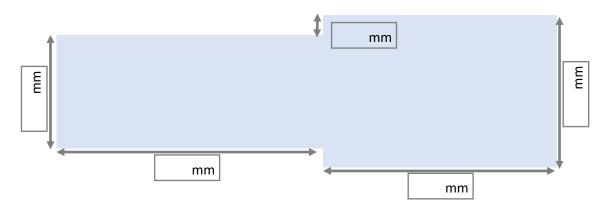

### **DIMENSIONS**

NB: Depending on the overall length of the mattress, we may need to have a join.

We aim to place this at the foot end of the mattress to minimise impact on the imaging.

Please let us know if you have a preference.

#### **MATTRESS ORDER SHEET - TWO SECTION**