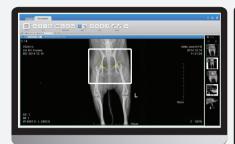

# VHS (Vertebral Heart Score)

The VHS is used to accurately assess the cardiac enlargement of canine/feline by measuring the size of heart and analyzing

User Friendly Design - Simple & Fast Workflow - Convenient Diagnosis Function