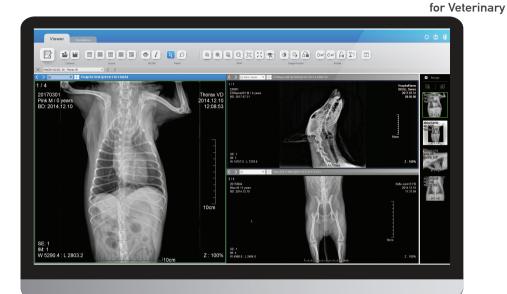

# ExamVue PACS Software

## **Imaging and Annotation Tools**

Image Viewer

DICOM Open, Image Save, User Layout, DICOM Print, DICOM Send, DICOM Header Information, Zoom / ROI Zoom, Fit Image, Panning, ROI Window Leveling, Invert, Rotation, Flip, Annotation Show & Hide

Dual Monitor (Worklist, Viewer)

**Multiple View** 