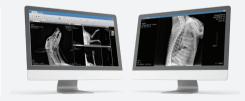

ine profile, Histogram

Flexible Resolution

Changeable Skin Color (Blue, Pink, Black)

Support DICOM Q/R, DICOMDIR

Support Dual Monitor Function (Worklist, Viewer)

Support Multiple Viewer

**DICOM 3.0 Compatibility** 

# Advanced tools available with ExamVue PACS





#### Norberg Angle

# Norberg Angle

The angle formed by a line connecting the centers of both femoral heads and one drawn between the center of a femoral head and the craniodorsal rim of the acetabulum on the same side.





VHS (Vertebral Heart Score)

# VHS (Vertebral Heart Score)

The VHS is used to accurately assess the cardiac enlargement of canine/feline by measuring the size of heart and analyzing

User Friendly Design - Simple & Fast Workflow - Convenient Diagnosis Function







Dual Monitor (Worklist, Viewer)



**Multiple View** 

## Interoperability Conformance Statements

ExamVue PACS interoperate with other devices using the DICOM protocol. (★IHE Korea compliant)

★ IHE is an initiative designed to stimulate the standards-based multi-vendor integration of the information systems that support modern healthcare institutions.





# JPI Healthcare Co., Ltd.

- 🖍 608-ho, 28, Digital-ro 33-gil, Guro-gu, 08377 Seoul, Korea
- **\$** 82-2-2108-2580 **1** 82-2-2108-1180
- www.jpi-korea.com