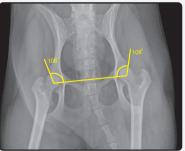

#### Norberg Angle

# Norberg Angle

The angle formed by a line connecting the centers of both femoral heads and one drawn between the center of a femoral head and the craniodorsal rim of the acetabulum on the same side.

VHS (Vertebral Heart Score)