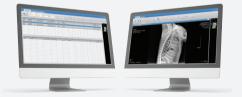

Support DICOM Q/R, DICOMDIR

Support Dual Monitor Function (Worklist, Viewer)

Support Multiple Viewer

**DICOM 3.0 Compatibility** 

Dual Monitor (Worklist, Viewer)

**Multiple View** 