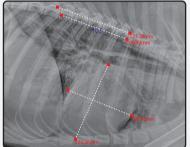

#### Norberg Angle

# Norberg Angle

The angle formed by a line connecting the centers of both femoral heads and one drawn between the center of a femoral head and the craniodorsal rim of the acetabulum on the same side.

VHS (Vertebral Heart Score)