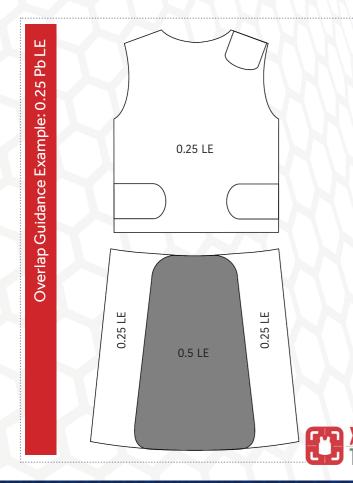

| STANDARD LENGTHS (cm) |      | LEAD EQUIVALENCE |         | CORE MATERIALS | EXTRAS                 |
|-----------------------|------|------------------|---------|----------------|------------------------|
| TOP                   | KILT | FRONT            | BACK    |                |                        |
| 50                    | 53   | 0.5 mm           | 0.25 mm | LEAD-LT        | Pocket                 |
| 58                    | 58   | 0.35 mm          | 0.35 mm | BILAYER-ET     | Embroidery             |
| 60                    | 60   | 1.0 mm           | 0.5 mm  | BILAYER-LF     | Internal Pocket        |
| 65                    | 65   |                  |         |                | Outlast                |
| 70                    | 70   |                  |         |                | Pocket with Embroidery |