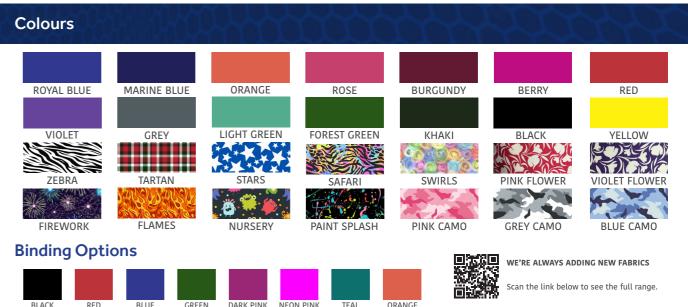

-|------|------------------|---------|----------------|------------------------|
| TOP                   | KILT | FRONT            | BACK    |                |                        |
| 50                    | 53   | 0.5 mm           | 0.25 mm | LEAD-LT        | Pocket                 |
| 58                    | 58   | 0.35 mm          | 0.35 mm | BILAYER-ET     | Embroidery             |
| 60                    | 60   | 1.0 mm           | 0.5 mm  | BILAYER-LF     | Internal Pocket        |
| 65                    | 65   |                  |         |                | Outlast                |
| 70                    | 70   |                  |         |                | Pocket with Embroidery |









Pocket with Embroidery Embroidery

Internal Pocket

Outlast™





Kilt Internal Belt