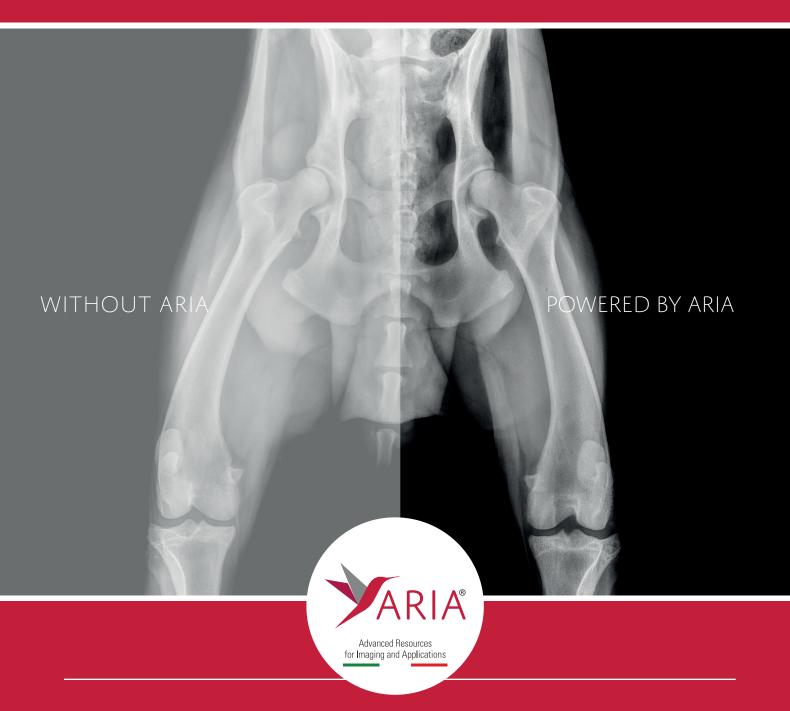

#### Optimal ergonomics & unlimited flexibility

The ARIA DR product range is synonymous with high performance and reduced exposure and the latest product in the line, the portable ARIA 3543 DR, features the most state-of-the-art performance levels of any portable flat panel detectors on the market.

These features make this product unique in diagnostic performance and flexibility, allowing to quickly share images and improving streamlining veterinary hospital operations and making it an ideal solution for mixed practice activity.