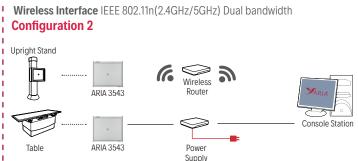

n ideal solution for mixed practice activity.



| Code                     | 00005642                |
|--------------------------|-------------------------|
| <b>Detection Area</b>    | 35x43 cm                |
| Scintillator             | Csl                     |
| Connection               | Wi-Fi e Cable           |
| Dimensions (W x L x D)   | 383.5 x 459.5 x 15.0 mm |
| Pixel                    | 2156x2664               |
| Pixel Pitch              | 160 µm                  |
| AD conversion            | 16 bit                  |
| Dqe @ 0 Lp/Mm_2 $\mu$ gy | > 70%                   |
| <b>Acquisition time</b>  | < 3 sec                 |
| Storage mode             | YES                     |
| Weight                   | 3,1 kg                  |

#### ARIA 3543 DR CONFIGURATION





### CONTACT US FOR A FREE DEMO

Request a FREE demo of 'ARIA 3543' Panel at orders@foschigroup.com or call +39 06 417 905 800