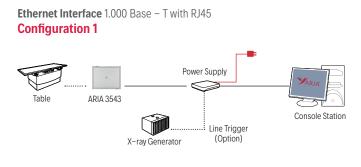

an ideal solution for mixed practice activity.



| Code                     | 00005642                |
|--------------------------|-------------------------|
| <b>Detection Area</b>    | 35x43 cm                |
| Scintillator             | Csl                     |
| Connection               | Wi-Fi e Cable           |
| Dimensions (W x L x D)   | 383.5 x 459.5 x 15.0 mm |
| Pixel                    | 2156x2664               |
| Pixel Pitch              | 160 µm                  |
| AD conversion            | 16 bit                  |
| Dqe @ 0 Lp/Mm_2 $\mu$ gy | > 70%                   |
| <b>Acquisition time</b>  | < 3 sec                 |
| Storage mode             | YES                     |
| Weight                   | 3,1 kg                  |

#### ARIA 3543 DR CONFIGURATION





### CONTACT US FOR A FREE DEMO

Request a FREE demo of 'ARIA 3543' Panel at orders@foschigroup.com or call +39 06 417 905 800