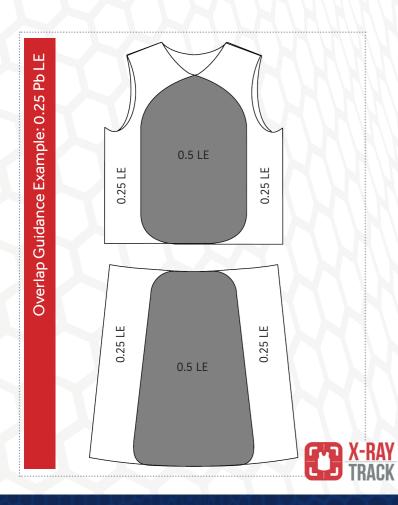

Its overlapping design offers double protection over vital areas. As one of our most popular designs, the TXR-W has been re-engineered for a better fit around the arm.