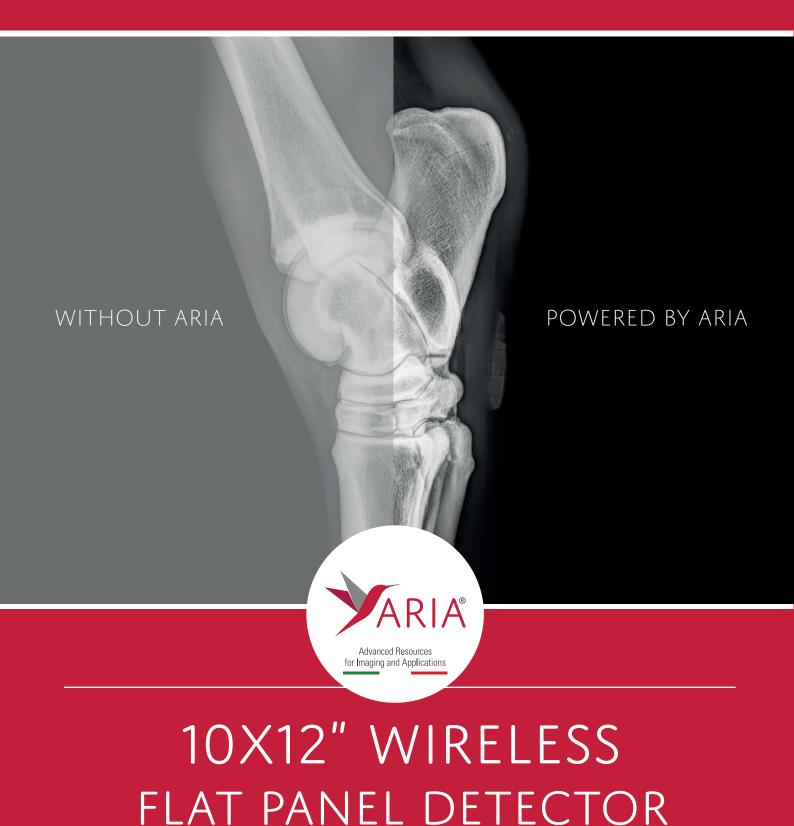

### ARIA 2430 DR

This 10x12 inches lightweight, wireless, digital detector, incorporates Cesium lodide scintillator technology which significantly reduces exposure when compared to CR plates or Gadox scintillator flat panel detectors. This lightweight detector with a borderless frame is designed for a better usability on the field.

Our ARIA 2430 wireless detector offers a new level of freedom and immediacy for diagnosis in the X-ray room and beyond. Thin, lightweight and robust, this wireless detector offers true portability and flexibility. It is the ideal ver–satile solution for a faster, more streamlined approach to direct, high–quality digital radiography. The system has a external 4G hotspot included to enable the sharing of images and informations everywhere and every time.